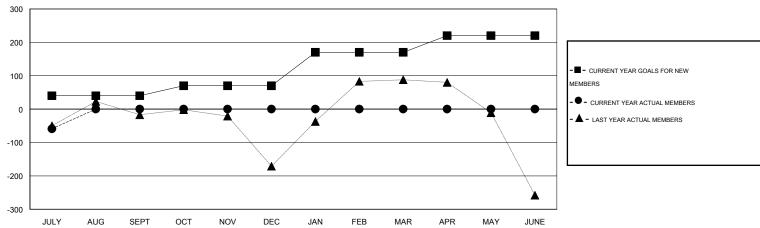

#### GOALS AND ACTUAL MEMBERS CUMULATIVE

| DROPPED CLUBS: 0  DROPPED MEMBERS |     | 38 CLUBS OF 147 ADDED 1 OR MORE<br>NEW MEMBERS | GENDER DISTRIBU<br>MALE<br>FEMALE | TION<br>5,407 (80.14%)<br>1,340 (19.86%) |       |
|-----------------------------------|-----|------------------------------------------------|-----------------------------------|------------------------------------------|-------|
| DECEASED                          | 2   | CLICK HERE FOR HEALTH                          | FAMILY UNIT MEMBERS               |                                          | 2,710 |
| CLUB CANCELLED                    | 0   | ASSESSMENT DATA                                |                                   |                                          | 1,123 |
| OTHER                             | 193 |                                                | HEAD OF HOUSEHOLD                 |                                          |       |
| TOTAL                             | 195 |                                                | NON-HEAD OF HOUSEHOL              | 1,587                                    |       |