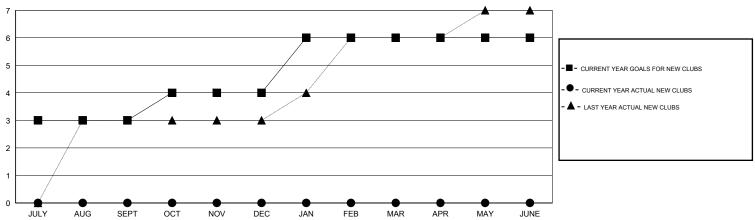

| 0                   | 0                          | 0                           | OCT/NOV/DEC           | 30                 | 0                                | 0                            | 0                           |
| JAN/FEB/MAR   | 2                | 0                   | 0                          | 0                           | JAN/FEB/MAR           | 100                | 0                                | 0                            | 0                           |
| APR/MAY/JUNE  | 0                | 0                   | 0                          | 0                           | APR/MAY/JUNE          | 50                 | 0                                | 0                            | 0                           |

### GOALS AND ACTUAL NEW CLUBS CUMULATIVE



#### GOALS AND ACTUAL MEMBERS CUMULATIVE



| DROPPED CLUBS: 0  DROPPED MEMBERS |     | 38 CLUBS OF 147 ADDED 1 OR MORE<br>NEW MEMBERS | GENDER DISTRIBU<br>MALE<br>FEMALE | TION<br>5,407 (80.14%)<br>1,340 (19.86%) |       |
|-----------------------------------|-----|------------------------------------------------|-----------------------------------|------------------------------------------|-------|
| DECEASED                          | 2   | CLICK HERE FOR HEALTH                          | FAMILY UNIT MEMBERS               |                                          | 2,710 |
| CLUB CANCELLED                    | 0   | ASSESSMENT DATA                                |                                   |                                          | 1,123 |
| OTHER